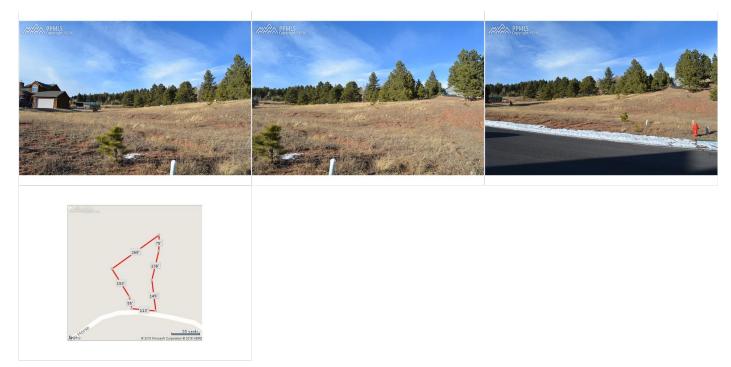

|                                                                                                                                                                                                     | Rick Van Wi                                                                                                                                       |                                                                                                  |                                                                                          | Cell: /19331/6/5<br>Fax: (719)5 <u>9</u> 8-9308 |                            |  |
|-----------------------------------------------------------------------------------------------------------------------------------------------------------------------------------------------------|---------------------------------------------------------------------------------------------------------------------------------------------------|--------------------------------------------------------------------------------------------------|------------------------------------------------------------------------------------------|-------------------------------------------------|----------------------------|--|
| STAL.                                                                                                                                                                                               | Broker Associate - RE/MAX Properties, Inc.<br>Service, Integrity, Results!                                                                        |                                                                                                  |                                                                                          |                                                 | rick@ricksellscolorado.com |  |
| Sustomer Full Repo                                                                                                                                                                                  | ort w/photos                                                                                                                                      |                                                                                                  |                                                                                          | LAND                                            |                            |  |
|                                                                                                                                                                                                     | MLS#: 8                                                                                                                                           | 3514072                                                                                          | CDOM:                                                                                    | 10                                              |                            |  |
| the second                                                                                                                                                                                          | Status:                                                                                                                                           | Active                                                                                           | 1st Right of Refusal:                                                                    | SSA Signed                                      | d By SellerN               |  |
| No. W                                                                                                                                                                                               | LP: S                                                                                                                                             | \$90,000                                                                                         |                                                                                          | LP/SF:                                          | \$2                        |  |
| No. Marcal                                                                                                                                                                                          | 472 Gray H                                                                                                                                        | lorse CR                                                                                         |                                                                                          | County:                                         | Teller                     |  |
|                                                                                                                                                                                                     | Woodland                                                                                                                                          | Park, CO 80863                                                                                   |                                                                                          | Sched#:                                         | 29243460030                |  |
| - INTERNA                                                                                                                                                                                           | Sub Area: (                                                                                                                                       | Gray Horse Ranch                                                                                 |                                                                                          | Top:                                            | 4001                       |  |
| Carellana P                                                                                                                                                                                         | Area:                                                                                                                                             | WPK - Woodland Park                                                                              | <                                                                                        | Side:                                           | 2334                       |  |
| ecent: 12/1                                                                                                                                                                                         | 1/2016 : New Listing                                                                                                                              |                                                                                                  |                                                                                          |                                                 |                            |  |
|                                                                                                                                                                                                     |                                                                                                                                                   |                                                                                                  | - COMMUNITY                                                                              |                                                 |                            |  |
| irections/Cross:                                                                                                                                                                                    | West St to CR231 to Bla                                                                                                                           | -                                                                                                |                                                                                          |                                                 |                            |  |
| chool District:                                                                                                                                                                                     | Re2-Woodland Park                                                                                                                                 | Grade                                                                                            | School:                                                                                  |                                                 |                            |  |
| liddle School:                                                                                                                                                                                      |                                                                                                                                                   | 0                                                                                                | School:                                                                                  |                                                 |                            |  |
| axes:                                                                                                                                                                                               | \$1,760                                                                                                                                           | Tax Ye                                                                                           |                                                                                          |                                                 |                            |  |
| ovenants:                                                                                                                                                                                           | Yes                                                                                                                                               | Comp                                                                                             | lex Name:                                                                                |                                                 |                            |  |
| ssociation Dues:                                                                                                                                                                                    | \$40                                                                                                                                              | Dues                                                                                             | Frequency: Annual                                                                        |                                                 |                            |  |
| OA Phone:                                                                                                                                                                                           |                                                                                                                                                   | HOA N                                                                                            | lame:                                                                                    |                                                 |                            |  |
|                                                                                                                                                                                                     |                                                                                                                                                   |                                                                                                  | OTHER FEATURES                                                                           |                                                 |                            |  |
| opography:                                                                                                                                                                                          | Hillside, Meadow, Slopin                                                                                                                          | g                                                                                                |                                                                                          |                                                 |                            |  |
| egetation:                                                                                                                                                                                          | Grass, Lightly Treed                                                                                                                              |                                                                                                  |                                                                                          |                                                 |                            |  |
| xtra Features:                                                                                                                                                                                      | HOA Required \$                                                                                                                                   |                                                                                                  |                                                                                          |                                                 |                            |  |
| Extras:                                                                                                                                                                                             |                                                                                                                                                   |                                                                                                  |                                                                                          |                                                 |                            |  |
| xclusions:                                                                                                                                                                                          |                                                                                                                                                   |                                                                                                  |                                                                                          |                                                 |                            |  |
|                                                                                                                                                                                                     |                                                                                                                                                   |                                                                                                  | LOT                                                                                      |                                                 |                            |  |
|                                                                                                                                                                                                     | L3 GRAY HORSE RANCH 2                                                                                                                             | <u>}</u>                                                                                         |                                                                                          |                                                 |                            |  |
| -                                                                                                                                                                                                   |                                                                                                                                                   |                                                                                                  |                                                                                          |                                                 |                            |  |
| estrictions:                                                                                                                                                                                        |                                                                                                                                                   |                                                                                                  |                                                                                          |                                                 |                            |  |
| estrictions:<br>oning:                                                                                                                                                                              | R-1                                                                                                                                               | Zoning Entity: Wood                                                                              |                                                                                          | Nearest Town:                                   | Woodland Park              |  |
| egal Desc:<br>Restrictions:<br>Coning:<br>Acres:                                                                                                                                                    | 0.962                                                                                                                                             | Sqft Source: Asses                                                                               | ssor Records                                                                             | Sub-Price: \$2                                  | Sub-Price Per Acre:SqFt    |  |
| eestrictions:<br>coning:<br>acres:<br>ot Sqft:                                                                                                                                                      |                                                                                                                                                   | Sqft Source: Asses                                                                               |                                                                                          | Sub-Price: \$2                                  | Sub-Price Per Acre:SqFt    |  |
| estrictions:<br>coning:<br>.cres:<br>ot Sqft:<br>.dj Parcel Avail:                                                                                                                                  | 0.962<br>41,905                                                                                                                                   | Sqft Source: Asses                                                                               | ssor Records<br>Fire Station, Near Hos                                                   | Sub-Price: \$2<br>pital, Near Park, N           | Sub-Price Per Acre:SqFt    |  |
| estrictions:<br>oning:<br>cres:<br>ot Sqft:<br>dj Parcel Avail:<br>ot Desc:                                                                                                                         | 0.962<br>41,905<br>Meadow, Mountain View                                                                                                          | Sqft Source: Asses                                                                               | ssor Records<br>Fire Station, Near Hos                                                   | Sub-Price: \$2<br>pital, Near Park, N           | Sub-Price Per Acre:SqFt    |  |
| eestrictions:<br>coning:<br>acres:<br>ot Sqft:                                                                                                                                                      | 0.962<br>41,905                                                                                                                                   | Sqft Source: Asses                                                                               | ssor Records<br>Fire Station, Near Hos                                                   | Sub-Price: \$2<br>pital, Near Park, N           | Sub-Price Per Acre:SqFt    |  |
| estrictions:<br>oning:<br>cres:<br>ot Sqft:<br>dj Parcel Avail:<br>ot Desc:<br>treet Desc:                                                                                                          | 0.962<br>41,905<br>Meadow, Mountain View<br>City/Town Road, Paved                                                                                 | Sqft Source: Asses<br>Lot Location: Near<br>, Sloping, Trees/Woo                                 | ssor Records<br>Fire Station, Near Hos<br>ods, View of Pikes Peak<br>LITIES AND ENERGY — | Sub-Price: \$2<br>pital, Near Park, N           | Sub-Price Per Acre:SqFt    |  |
| vestrictions:<br>oning:<br>cres:<br>ot Sqft:<br>dj Parcel Avail:<br>ot Desc:<br>treet Desc:<br><br>/ell Total:                                                                                      | 0.962<br>41,905<br>Meadow, Mountain View                                                                                                          | Sqft Source: Asses<br>Lot Location: Near<br>, Sloping, Trees/Woo                                 | ssor Records<br>Fire Station, Near Hos<br>ods, View of Pikes Peak                        | Sub-Price: \$2<br>pital, Near Park, N           | Sub-Price Per Acre:SqFt    |  |
| estrictions:<br>oning:<br>cres:<br>ot Sqft:<br>dj Parcel Avail:<br>ot Desc:<br>treet Desc:<br><br>/ell Total:<br>/ell Type:                                                                         | 0.962<br>41,905<br>Meadow, Mountain View<br>City/Town Road, Paved<br>Well Permit:                                                                 | Sqft Source: Asses<br>Lot Location: Near<br>, Sloping, Trees/Woo                                 | ssor Records<br>Fire Station, Near Hos<br>ods, View of Pikes Peak<br>LITIES AND ENERGY — | Sub-Price: \$2<br>pital, Near Park, N           | Sub-Price Per Acre:SqFt    |  |
| vestrictions:<br>oning:<br>cres:<br>ot Sqft:<br>dj Parcel Avail:<br>ot Desc:<br>treet Desc:<br>vell Total:<br>vell Type:<br>xisting Water:                                                          | 0.962<br>41,905<br>Meadow, Mountain View<br>City/Town Road, Paved<br>Well Permit:<br>See Prop Desc Remarks                                        | Sqft Source: Asses<br>Lot Location: Near<br>, Sloping, Trees/Woo                                 | ssor Records<br>Fire Station, Near Hos<br>ods, View of Pikes Peak<br>LITIES AND ENERGY — | Sub-Price: \$2<br>pital, Near Park, N           | Sub-Price Per Acre:SqFt    |  |
| estrictions:<br>oning:<br>cres:<br>ot Sqft:<br>dj Parcel Avail:<br>ot Desc:<br>treet Desc:<br>//ell Total:<br>//ell Total:<br>//ell Type:<br>xisting Water:<br>vail Water:                          | 0.962<br>41,905<br>Meadow, Mountain View<br>City/Town Road, Paved<br>Well Permit:<br>See Prop Desc Remarks<br>Municipal System                    | Sqft Source: Asses<br>Lot Location: Near<br>, Sloping, Trees/Woo                                 | ssor Records<br>Fire Station, Near Hos<br>ods, View of Pikes Peak<br>LITIES AND ENERGY — | Sub-Price: \$2<br>pital, Near Park, N           | Sub-Price Per Acre:SqFt    |  |
| Vestrictions:<br>coning:<br>.cres:<br>ot Sqft:<br>.dj Parcel Avail:<br>ot Desc:<br>.treet Desc:<br>.vell Total:<br>Vell Total:<br>Vell Type:<br>xisting Water:<br>.vail Water:<br>.vail Sanitation: | 0.962<br>41,905<br>Meadow, Mountain View<br>City/Town Road, Paved<br>Well Permit:<br>See Prop Desc Remarks<br>Municipal System<br>Municipal Sewer | Sqft Source: Asses<br>Lot Location: Near<br>, Sloping, Trees/Woo<br>UTI<br>No                    | ssor Records<br>Fire Station, Near Hos<br>ods, View of Pikes Peak<br>LITIES AND ENERGY — | Sub-Price: \$2<br>pital, Near Park, N           | Sub-Price Per Acre:SqFt    |  |
| Vestrictions:<br>coning:<br>.cres:<br>ot Sqft:<br>.dj Parcel Avail:<br>ot Desc:<br>.treet Desc:<br>                                                                                                 | 0.962<br>41,905<br>Meadow, Mountain View<br>City/Town Road, Paved<br>Well Permit:<br>See Prop Desc Remarks<br>Municipal System                    | Sqft Source: Asses<br>Lot Location: Near<br>, Sloping, Trees/Woo<br>UTI<br>No                    | ssor Records<br>Fire Station, Near Hos<br>ods, View of Pikes Peak<br>LITIES AND ENERGY — | Sub-Price: \$2<br>pital, Near Park, N           | Sub-Price Per Acre:SqFt    |  |
| vall Vater:<br>vall Sanitation:                                                                                                                                                                     | 0.962<br>41,905<br>Meadow, Mountain View<br>City/Town Road, Paved<br>Well Permit:<br>See Prop Desc Remarks<br>Municipal System<br>Municipal Sewer | Sqft Source: Asses<br>Lot Location: Near<br>Sloping, Trees/Woo<br>UTI<br>No<br>al Gas, Telephone | ssor Records<br>Fire Station, Near Hos<br>ods, View of Pikes Peak<br>LITIES AND ENERGY — | Sub-Price: \$2<br>pital, Near Park, N           | Sub-Price Per Acre:SqFt    |  |